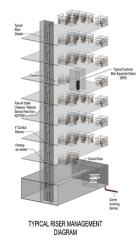

## **Riser Management Programs**

#### **Top-to-Bottom Infrastructure Development and Installation**

Forest NJ offers development and installation services for a full scope of telecommunication infrastructure and riser backbone systems. Our professionally trained electricians are committed to delivering outstanding quality systems while also protecting network integrity a nd data confidentiality.

Our development and installation services include:

- » Fiber optics, including Single-Mode Fiber (SMF) or Multi-Mode Fiber (MMF)
- » Digital Subscriber Lines (DSL)
- » DS3
- » MPLS
- » CATV
- » Ethernet
- » T1 digital carrier systems
- » Plain ordinary telephone service (POTS) and fax lines
- » Distributed Antenna Systems (DAS)

### Dependable Tenant and Building Support – 24/7365

After installation, clients can rely on Forest NJ for comprehensive riser management services that bring an array of benefits to clients, including:

- » Telecom broker services, including managing and ordering incoming services with providers
- » New cabling and suite installs

» Electrical identification services

- » Cabling upgrades and relocations
- » Coring and sleeves
- » Structured cabling
- » Wireless and DAS systems
- » Maintenance and service, including 24/7 response and troubleshooting